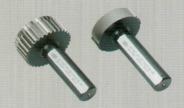

Total Spacing: 0.005mm

Runout: 0.005mm

Tooth Alignment: 0.0025mm Tooth Thickness: 0.005mm EST designs & manufactures Spline Gages for all your spline inspection and measurement requirements.

Handheld double balls variable plug gage with setting master ring.

Min. diameter: 5mm.

Table stand double balls variable gage with setting master plug/ring gage

Min. diameter: 5mm.

Handheld circular tooth thickness/ space width gage with setting master

Min. diameter: 5mm.