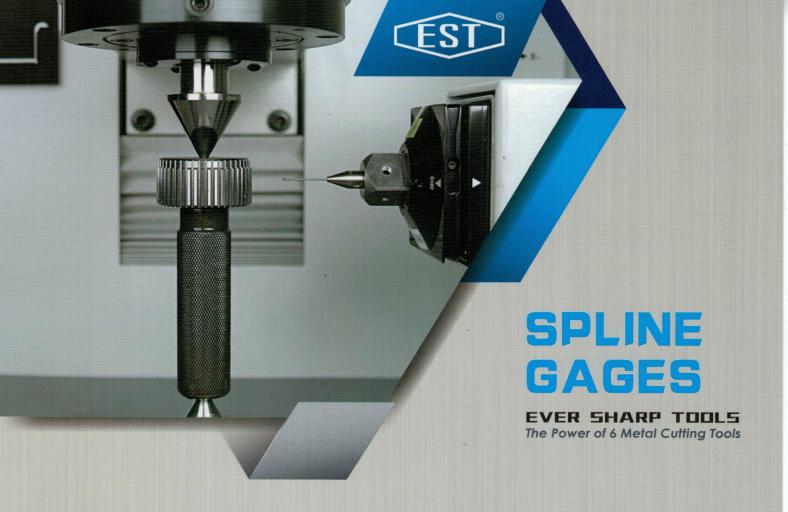

## A Fundamental Part of the Total Spline Solution

Total Spacing: 0.005mm

Runout: 0.005mm

Tooth Alignment: 0.0025mm Tooth Thickness: 0.005mm EST designs & manufactures Spline Gages for all your spline inspection and measurement requirements.

Handheld double balls variable plug gage with setting master ring.