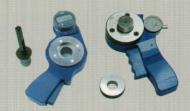

Min. diameter: 5mm.

Table stand double balls variable gage with setting master plug/ring gage

Min. diameter: 5mm.

Handheld circular tooth thickness/ space width gage with setting master

Min. diameter: 5mm.