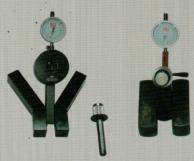

Total Spacing: 0.005mm

Runout: 0.005mm

Tooth Alignment: 0.0025mm Tooth Thickness: 0.005mm EST designs & manufactures Spline Gages for all your spline inspection and measurement requirements.

Handheld double balls variable plug gage with setting master ring.

Min. diameter: 5mm.

Table stand double balls variable gage with setting master plug/ring gage

Min. diameter: 5mm.

Handheld circular tooth thickness/ space width gage with setting master

Min. diameter: 5mm.